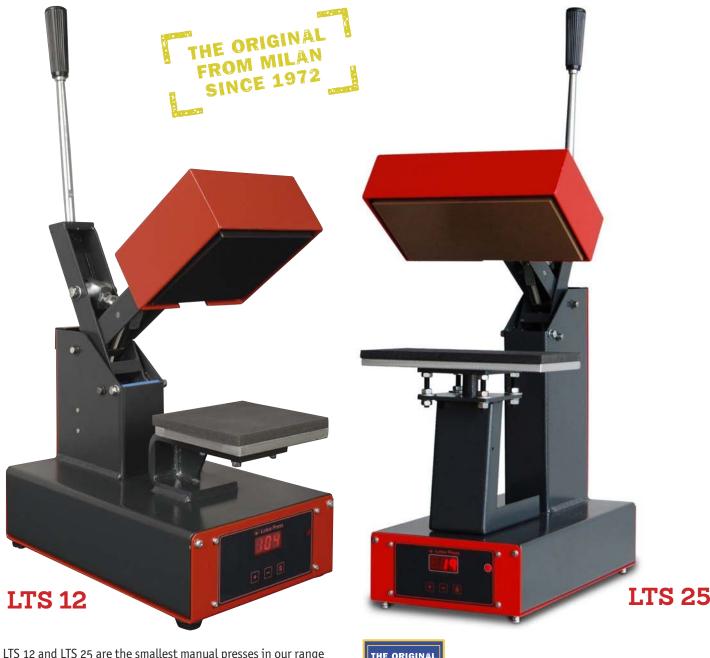

## LTS 12 · LTS 25

LTS 12 and LTS 25 are the smallest manual presses in our range of products. Because of their strong pressure, which is concentrated into small plates, they are particularly suitable for transferring smaller motifs onto t-shirts, sweatshirts, trousers, bags, and more.

The freestanding support plate of each press allows you to mount textiles easily in a single layer; only the fabric segment to be printed rests on the support plate. Prints previously applied to the textile remain unaffected, and creases impairing the printing result (usually caused by two layers) are easily avoided.

During the transfer process, the smooth-running pressure arm automatically locks into place, so you don't have to hold it down continuously. The pressure can be continually adjusted by hand. To release the pressure arm, simply lift it approximately 2 cm. The built-in spring mechanism will then hoist the heating plate automatically.

No strength is required to raise it.

The clearly arranged digital display allows you to conveniently set and control transfer time and operating temperature. Thanks to the electronic heat control, an even and constant operating temperature is guaranteed.

The digital temperature control is accompanied by both audio and clear visual signals to indicate release time – making your work even easier.

Upon request, both LTS 12 and LTS 25 models can be supplied with double heating plates (top and bottom). These are the LTS 12 S and LTS 25 S models, which have been specially developed for textile applications using Swarovski stones or similar.

## TECHNICAL DATA

| Model         | LTS 12     | LTS 12s    | LTS 25     | LTS 25s    |
|---------------|------------|------------|------------|------------|
| Transfer area | 13 x 12 cm | 13 x 12 cm | 25 x 12 cm | 25 x 12 cm |
| Digital timer | 0-999 sec  | 0-99 sec   | 0-999 sec  | 0-99 sec   |
| Temperature   | 0-250 °C   | 0-250 °C   | 0-250 °C   | 0-250 °C   |
| Watt          | 250 W      | 500 W      | 375 W      | 750 W      |
| Power         | 220-240 V  | 220-240 V  | 220-240 V  | 220-240 V  |
| Weight        | 14 kg      | 15 kg      | 18 kg      | 20 kg      |