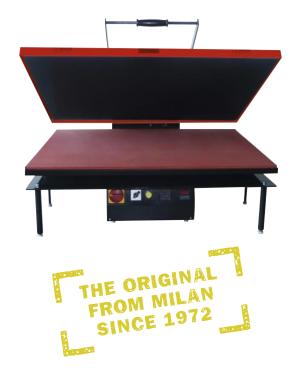

## LTS 470 · LTS 480 · LTS 500 · LTS 510

Semiautomatic heat transfer press for larger formats

LTS 500 is a semiautomatic press with a magnet lock. It is particularly suitable for applying transfer materials and sublimation onto larger textiles. The support plate of this model features a special silicone overlay and a heat resistant Nomex cover.

The automatic release of the upper heating plate and the precise adjustability of operating temperature, pressure, and time facilitate fast and safe work on all kinds of textiles. The heating plate is covered with a teflon overlay.

LTS 500 is suitable for heat transfer printing and sublimation transfers onto larger textiles.