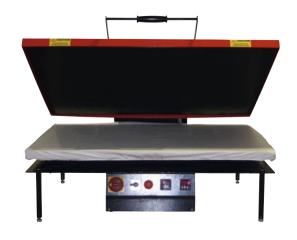

## LPS 70 · LPS 80 · LPS 100 Semiautomatic heat transfer press for larger formats

The models LPS 70, LPS 80 and LPS 100 are semiautomatic fusing presses with magnet lock. These units are particularly effective at fusing larger textiles for the clothing industry. The support plates of these fusing presses are equipped with

a felt overlay and a heat resistant Nomex cover.

The automatic release of the upper heating plate and the precise adjustability of operating temperature, pressure, and time facilitate a fast and safe work process on all kinds of textiles. All heating plates feature a teflon cover.