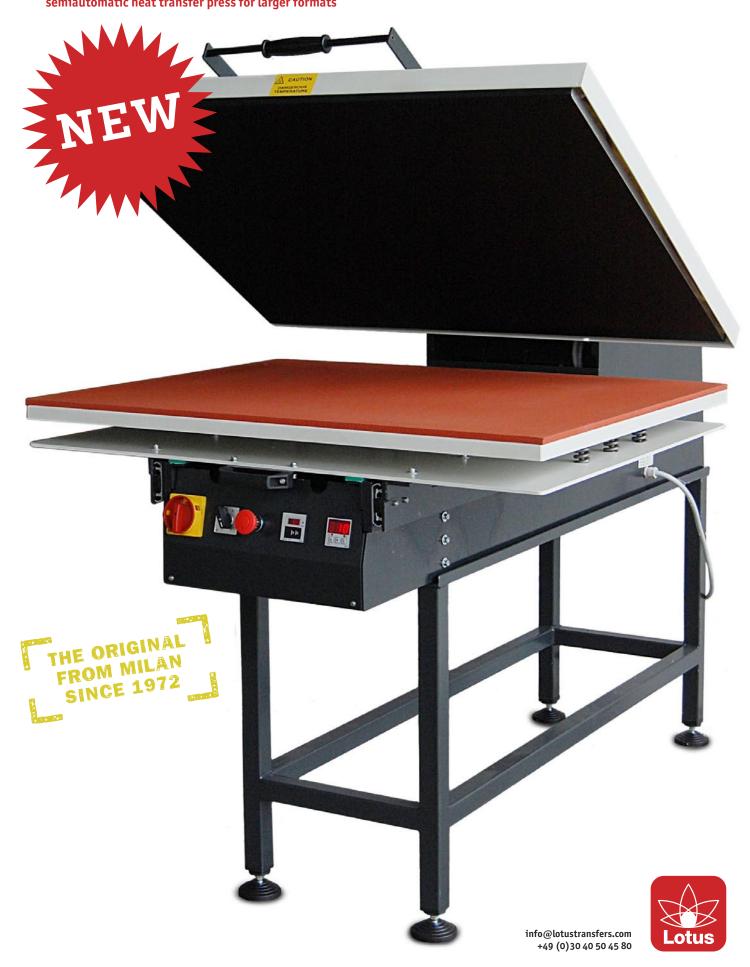

## LTS 500 C · LTS 510 C semiautomatic heat transfer press for larger formats

LTS 500 C is a semiautomatic press with a magnet lock which doesn't need a compressor.

It is particularly suitable for applying transfer materials and sublimation onto larger textiles.

The extricable lower plate allows an easy positioning of the fabrics and logos to print.

The lower plate of this model features a special silicone overlay and the upper heating plate has a teflon cover.

The automatic release of the upper heating plate and the precise adjustability of operating temperature, pressure, and time facilitate fast and safe work on all kinds of textiles.

The LTS 500 C is also available in 100 x 80 cm (LTS 510 C).

The perfect solution for heat transfers and sublimation printing on XXL-formats.