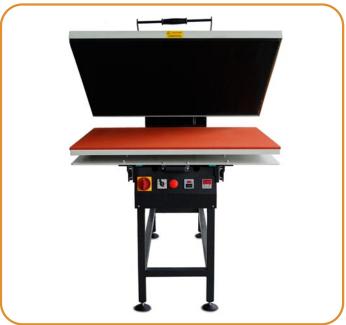

## LTS 500 C · LTS 510 C semiautomatic heat transfer press for larger formats

LTS 500 C is a semiautomatic press with a magnet lock which doesn't need a compressor.

It is particularly suitable for applying transfer materials and sublimation onto larger textiles.

The extricable lower plate allows an easy positioning of the fabrics and logos to print.

The lower plate of this model features a special silicone overlay and the upper heating plate has a teflon cover.

The automatic release of the upper heating plate and the precise adjustability of operating temperature, pressure, and time facilitate fast and safe work on all kinds of textiles.

The LTS 500 C is also available in 100 x 80 cm (LTS 510 C).