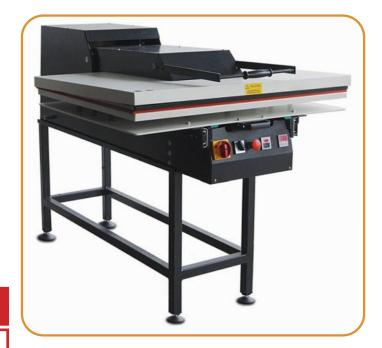

The extricable lower plate allows an easy positioning of the fabrics and logos to print.

The lower plate of this model features a special silicone overlay and the upper heating plate has a teflon cover.

The automatic release of the upper heating plate and the precise adjustability of operating temperature, pressure, and time facilitate fast and safe work on all kinds of textiles.

The LTS 500 C is also available in 100 x 80 cm (LTS 510 C).