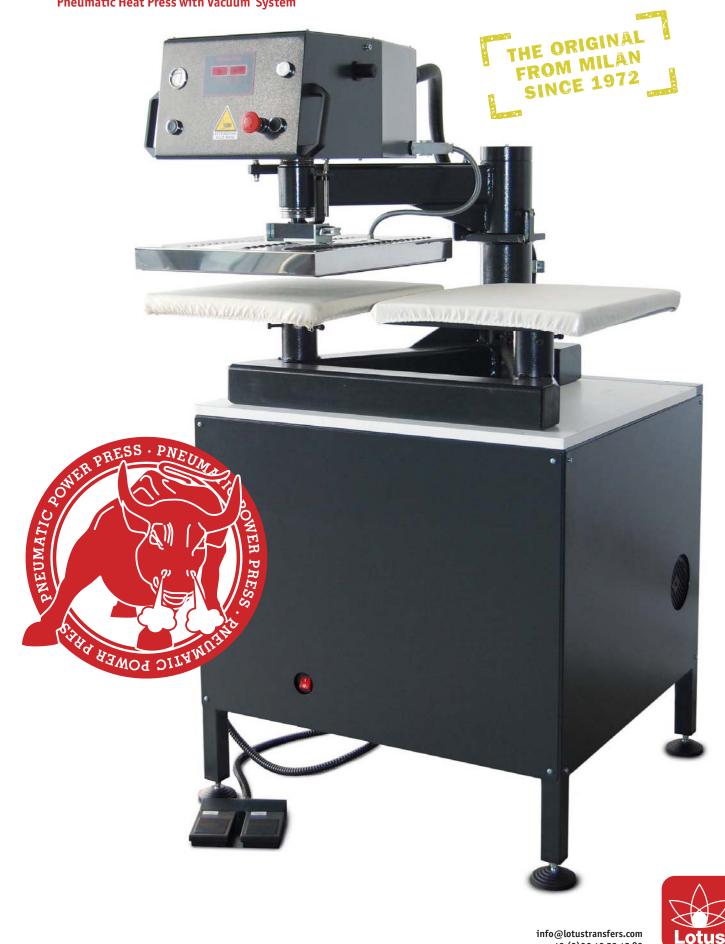

+49 (0)30 40 50 45 80

The LTS 750 PSA is a professional pneumatic heat press, equipped with a lower vacuum system to optimize many transfer applications.

The vacuum system helps to remove humidity from different fabrics. It guarantees that very thin fabrics like silk stay even on the lower plate without creating wrinkles which could damage the transfer. It is also a perfect system for the application of rhinestones like Svarowski stones, which thanks to the vacuum remain well positioned on fabrics without getting out of place. Ideal also for new kind of transfers which produce smells and fumes during the fixing process.

This heat press is equipped with an electronic board. On its display it is possible to visualize the requested time and temperature.

When the pressing time is over, the upper heating plate returns automatically and can be moved to the side with 2 handgrips positioned on the machine's head. The vacuum system can be activated or switched-off at any time, depending on the application needed.

# **TECHNICAL DATA**

| Model         | LTS 750 PSA                  |
|---------------|------------------------------|
| Transfer area | [2 x] 40 x 50 cm             |
| Press size    | 100 x 70 x 80 cm [b x h x d] |
| Cubic measure | 100 x 80 cm [b x d]          |
| Support size  | 100 x 80 cm [b x d]          |
| Weight        | 190 kg                       |
|               |                              |